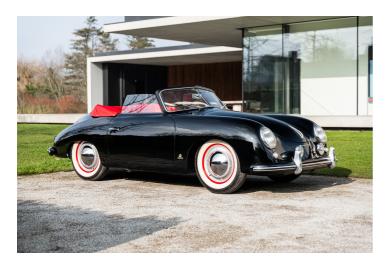

# Porsche 356

Porsche Pre-A 1500SUPER Convertible REUTTER/Top Quality

| Bodytype      | Color       |
|---------------|-------------|
| Cabriolet     | Black       |
| Interior      | Transmissie |
| Beige Leather | Manual      |
| Fuel          | Aandrijving |
| Gasoline      | rear        |
| Displacement  | Mileage     |
| 1500cc        | 800 km      |

## Omschrijving Highlights:

- Fully Restored
- Extensive History
- Reutter carrosserie
- "Super" Version More power

### 1953 Porsche 356 1500 Super Pre A Convertible

Nous parlons Français We speak English Wir sprechen Deutsch